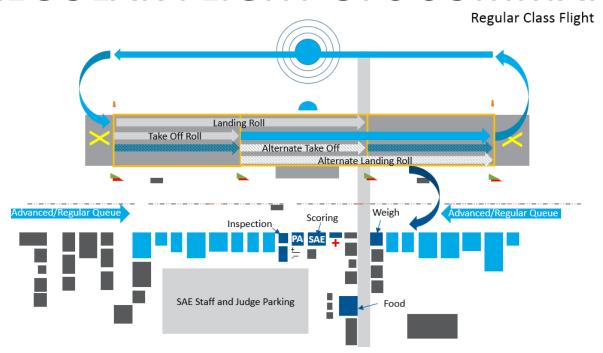

# **FLIGHT OPS SUMMARY**

- Teams must have a Flight Card to enter the Flight Queue
- Flight Cards are Available at the SAE Desk
- Flight Queue will Close 5 minutes after Last
   Call for the current competition class
- At the Last Call the next competition class Flight Queue opens

# REGULAR FLIGHT OPS SUMMARY

- Take-Off Time: 120s
- Land in same direction as take-off on Pavement.
- 100 ft take-off zone. One take-off allowed. Aircraft leaving pavement is a take-off.