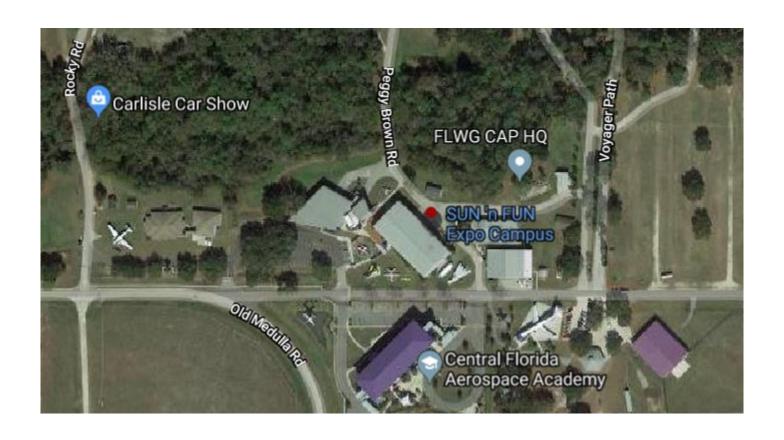

# Schedule for Friday, March 6<sup>th</sup>, 2020 Florida Air Museum Campus

- 7:15 AM Inspection Team Volunteers meeting
- 7:30 AM Site opens for teams
- 7:30 AM Pre-inspection tables open
- 8:00 AM 5:00 PM: Team Registration
- 8:00 AM 5:00 PM: Technical Inspections
- 8:00 AM 8:45 AM: Oral Presentation Judges meeting
- 9:00 AM 4:45 PM: Oral Presentations
- 10:00 AM 2:00 PM: Paradise Field Available for Practice
- 5:30 PM 6:15 PM Welcome Ceremony and **Mandatory** Safety Briefing for all team members: **ALL** team members must attend.