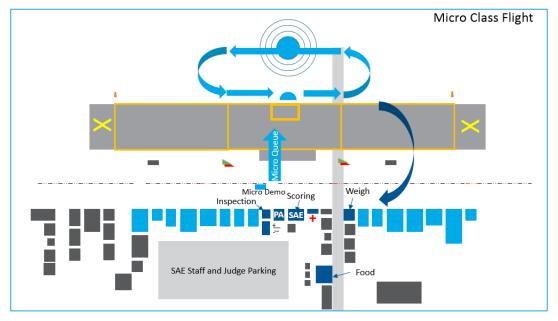

# **FLIGHT OPS SUMMARY**

- Teams must have a Flight Card to enter the Flight Queue
- Flight Cards are Available at the SAE Desk
- Flight Queue will Close 5 minutes after Last
   Call for the current competition class
- At the Last Call the next competition class Flight Queue opens

# MICRO FLIGHT OPS SUMMARY

- Take-Off Time: 60s
- Land in same direction as take-off on Pavement.
- Remain within designated 8' X 8' Launch Area. Hand Launch Only. Running Prohibited.
- Safety Glasses & Hard Hat Required for Launcher