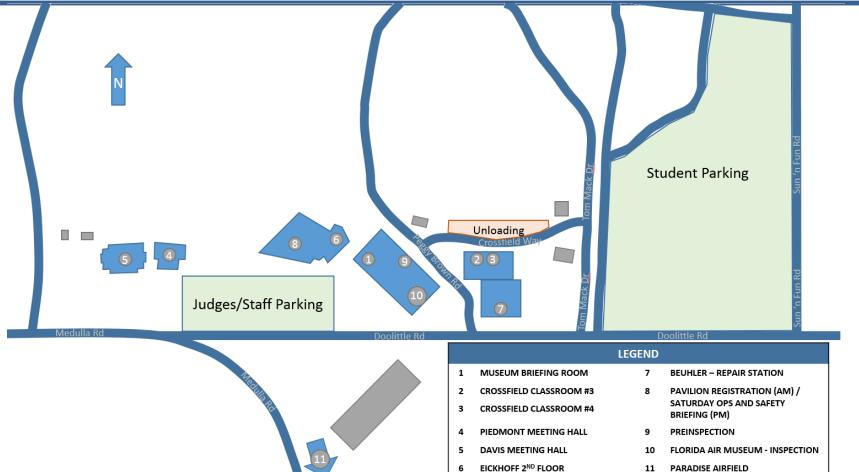

#### **INSPECTION SCHEDULE**

| Inspection Appointments |             |                                          |  |  |  |  |
|-------------------------|-------------|------------------------------------------|--|--|--|--|
| Time                    | Team Number | Team Name                                |  |  |  |  |
|                         | 224         | Hindustan University                     |  |  |  |  |
|                         | 47          | MLR Institute Of Technology              |  |  |  |  |
|                         | 49          | Catholic Univ of America                 |  |  |  |  |
| 8:00 AM                 | 221         | Inst of Aeronautical Engrg Hyderabad     |  |  |  |  |
|                         | 302         | Georgia Institute of Technology          |  |  |  |  |
|                         | 303         | Wroclaw University of Technology         |  |  |  |  |
|                         | 304         | Manipal Institute of Tech                |  |  |  |  |
| 8:15 AM                 | 225         | California State Univ - Northridge       |  |  |  |  |
|                         | 311         | Universidade Federal de Sao Joao del Rei |  |  |  |  |
|                         | 312         | Dwarkadas J Sanghvi College of Engrg     |  |  |  |  |
|                         | 222         | Vellore Institute of Technology          |  |  |  |  |
| 8:30 AM                 | 313         | Univ of Manitoba                         |  |  |  |  |
|                         | 314         | Florida International Univ               |  |  |  |  |
|                         | 315         | Concordia University                     |  |  |  |  |
|                         | 228         | Univ of Delaware                         |  |  |  |  |
| 8:45 AM                 | 319         | Ecole Polytechnique Montreal             |  |  |  |  |
|                         | 320         | Univ of Ottawa                           |  |  |  |  |
| 9:00 AM                 | 223         | Fr Conceicao Rodrigues College of Engrg  |  |  |  |  |
|                         | 240         | Universidad Autonoma de Baja California  |  |  |  |  |
| 9:15 AM                 | 323         | Michigan Tech Univ                       |  |  |  |  |
|                         | 324         | Brigham Young Univ - Idaho               |  |  |  |  |
| 9:30 AM                 | 231         | Universidad Nacional Autónoma de México  |  |  |  |  |

Schedules are Non-Negotiable.

Missing an
Appointment may
Cause Missing Flight
Round 1