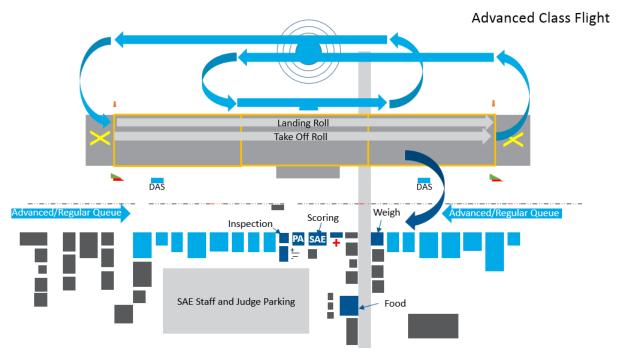

# **FLIGHT OPS SUMMARY**

- Teams must have a Flight Card to enter the Flight Queue
- Flight Cards are Available at the SAE Desk
- Flight Queue will Close 5 minutes after Last
   Call for the current competition class
- At the Last Call the next competition class Flight Queue opens

# **ADVANCED FLIGHT OPS SUMMARY**

- Take-Off Time: 180s
- Land in same direction as take-off on Pavement.
- Declare Payload Release Approach Direction.
- CDA Release >200 ft from Landing Zone