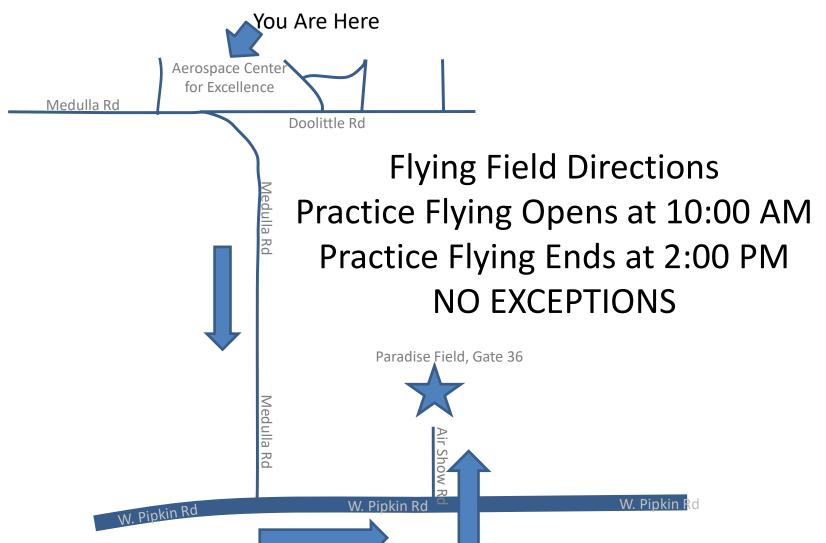

# Schedule for Friday, March 6<sup>th</sup>, 2020 Florida Air Museum Campus

- 7:15 AM Inspection Team Volunteers meeting
- 7:30 AM Site opens for teams
- 7:30 AM Pre-inspection tables open
- 8:00 AM 5:00 PM: Team Registration
- 8:00 AM 5:00 PM: Technical Inspections
- 8:00 AM 8:45 AM: Oral Presentation Judges meeting
- 9:00 AM 4:45 PM: Oral Presentations
- 10:00 AM 2:00 PM: Paradise Field Available for Practice
- 5:30 PM 6:15 PM Welcome Ceremony and **Mandatory** Safety Briefing for all team members: **ALL** team members must attend.